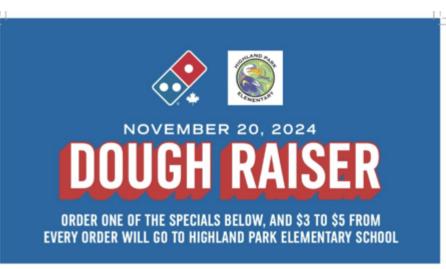

#### www.munchalunch.com/schools/highlandpark

THIS Wednesday (November 20th) is our Domino's Pizza Fundraiser night! Order from the new Domino's (19265 Airport Way Unit 301B) online or in store for carry out or delivery. See poster below for coupon codes & offer details.

Page 4 of 5

2 MEDIUM 3-TOPPING PIZZAS & CHEESY BREAD

\$26.99\*....

Offer code: HPE1

OFFER B: 1 LARGE 3-TOPPING PIZZA & CHEESY BREAD

\$19.99\*...

Offer code: HPE2

"Used at 19265 Report Way, Smit 2018, Pirt Meadows, NC (604) 459-8225. Valid on online, in-storm and phonod-in orders. For correct and delivery Delivery charges apply to additional charge was assist for premium tensions, pages, sette charges and concision create. Taxes and included